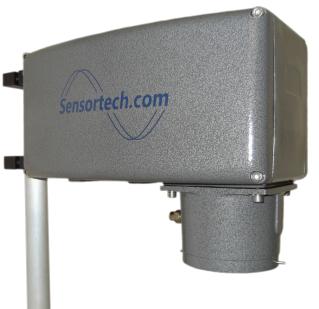

#### **INCREASE PRODUCTIVITY**

The NIR 6800 Series Moisture Analyzers are designed for the continuous monitoring of tobacco moisture, nicotine, sugar, and other constituents. Its rugged design provides accurate, real-time, and non-contact measurements in the most demanding manufacturing environments.

#### **NEXT GENERATION TECHNOLOGY**

The NIR 6800 Series Tobacco Grade Analyzers incorporate the latest advances in NIR Technology. Sensortech has optimized the NIR 6800 Series for tobacco applications using an innovative optical design, precision optical filtering for tobacco applications, and enhanced software integration. The NIR 6800 delivers dependable performance through its advanced NIR technology, leading edge manufacturing processes, and comprehensive testing and quality control standards.