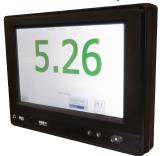

#### **DIGITAL DISPLAY**

The Digital Display (DD) is a digital panel meter commonly used as a visual indication of your moisture control status.

It serves as a simplified solution to operators monitoring key performance indicators. The DD can be mounted in a variety of locations giving you the flexibility to supervise your process where you need it most. The DD includes optional user configurable alarm outputs and min/max limits.