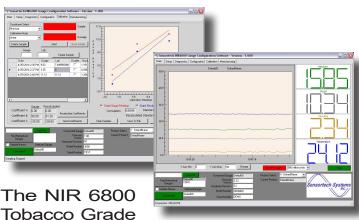

#### **MANAGEMENT SOFTWARE**

Series includes a proprietary PC based software package that offers an accelerated view of your production process from a desktop or laptop computer.

General measurement reading, data-logging, calibration utilities, and numerous configurations are among the many features included with your NIR 6800 Series proprietary software.