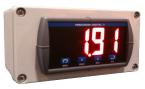

#### **DIGITAL DISPLAY**

The Digital Display (DD) is a digital panel meter commonly used as a visual indication of your moisture control status.

It serves as a simplified solution to operators monitoring key performance indicators. The DD can be mounted in a variety of locations giving you the flexibility to supervise your process where you need it most. The DD includes optional user configurable alarm outputs and min/max limits.